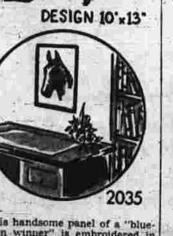

The huge blocks of apartments going up would be classed in Brit-

Blue-Ribbon Winner

ribbon winner" is embroidered in a darling new dress for a miss casy-to-do cross stitch and in of three to eight. Make the sleeve-tones of brown accented with less version for now, the puffed

Two-Way Dress For Girls

tones of brown accented with black.

Pattern No. 2035 contains hotfron transfer for design; material requirements; color chart and stitch illustration.

Send 25c in Coins, your name, addreas and the Pattern Number to ANNE CABOT, THE MANCHESTER EVENING HERALD, 1156 AVE. AMERICAS, NEW YORK 36, N. Y.